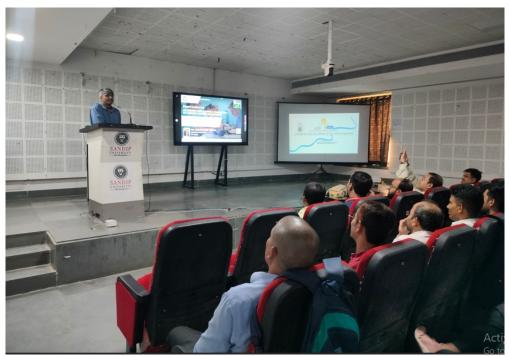

#### **Event Report**

Expert Lecture on "An Insight into Scopes and Challenges of Control System Engineering"

We are pleased to report that the School of Engineering & Technology (SOET) and the School of Computer Sciences & Engineering (SOCSE) at Sandip University, Madhubani, successfully organized an expert lecture on 19th October 2024. The event was held in the Seminar Hall, B. Ed. Building, Ground Floor, and saw enthusiastic participation from students and faculty alike.

#### **Event Overview:**

The guest speaker for the event was **Dr. Gagan Deep Meena**, Assistant Professor in the Electrical Engineering Department at NIT Patna. Dr. Meena is an expert in the fields of Mobile Robots, Control Algorithms for Robotics, Nonlinear Systems, and Discretization Techniques. His lecture on the topic "An Insight into Scopes and Challenges of Control System Engineering" provided invaluable insights to students from both SOET and SOCSE.

Neelam Vidya Vihar, Sijoul, Mailam, Madhubani, Bihar – 847235 Website:http://www.sandipuniversity.edu.in Email: <a href="mailto:info@sandipuniversity.edu.in">info@sandipuniversity.edu.in</a>

8. **Expert Lecture**: The highlight of the event was the insightful lecture by **Dr. Gagan Deep Meena**. He spoke about the scope, challenges, and future trends in control system engineering, particularly emphasizing the role of robotics and nonlinear system control in shaping the future of automation and engineering design. The session was highly engaging and interactive, with students actively participating in the Q&A segment.