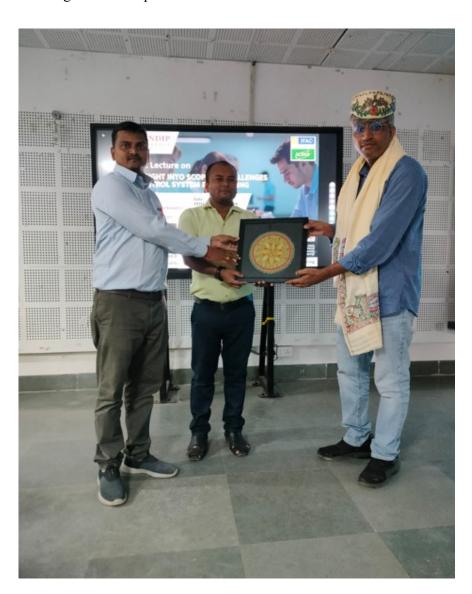

### 3. Felicitation of the Expert:

**Dr. Gagan Deep Meena**, Assistant Professor, Electrical Engineering Department, NIT Patna, was felicitated in recognition of his contribution to academia and for honoring us with his presence.