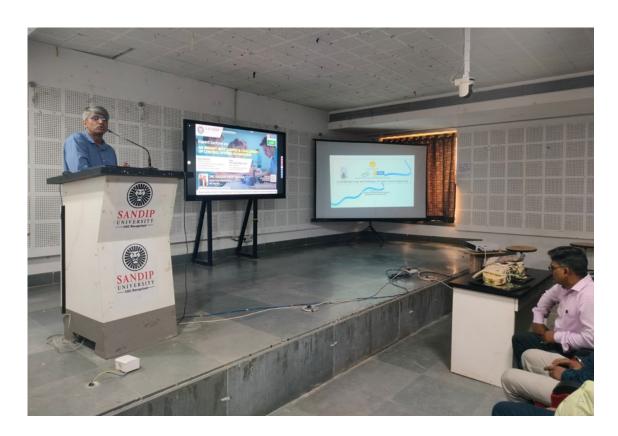

#### **Event Report**

Expert Lecture on "An Insight into Scopes and Challenges of Control System Engineering"

We are pleased to report that the School of Engineering & Technology (SOET) and the School of Computer Sciences & Engineering (SOCSE) at Sandip University, Madhubani, successfully organized an expert lecture on 19th October 2024. The event was held in the Seminar Hall, B. Ed. Building, Ground Floor, and saw enthusiastic participation from students and faculty alike.

#### **Event Overview:**

The guest speaker for the event was **Dr. Gagan Deep Meena**, Assistant Professor in the Electrical Engineering Department at NIT Patna. Dr. Meena is an expert in the fields of Mobile Robots, Control Algorithms for Robotics, Nonlinear Systems, and Discretization Techniques. His lecture on the topic "An Insight into Scopes and Challenges of Control System Engineering" provided invaluable insights to students from both SOET and SOCSE.

Neelam Vidya Vihar, Sijoul, Mailam, Madhubani, Bihar – 847235 Website:http://www.sandipuniversity.edu.in Email: <a href="mailto:info@sandipuniversity.edu.in">info@sandipuniversity.edu.in</a>

8. **Expert Lecture**: The highlight of the event was the insightful lecture by **Dr. Gagan Deep Meena**. He spoke about the scope, challenges, and future trends in control system engineering, particularly emphasizing the role of robotics and nonlinear system control in shaping the future of automation and engineering design. The session was highly engaging and interactive, with students actively participating in the Q&A segment.