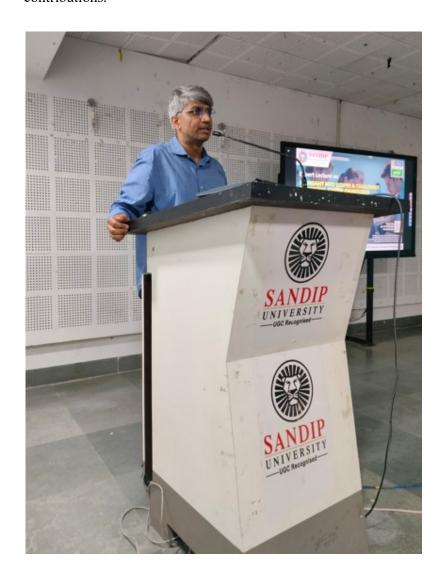

Neelam Vidya Vihar, Sijoul, Mailam, Madhubani, Bihar – 847235 Website:http://www.sandipuniversity.edu.in Email: <a href="mailto:info@sandipuniversity.edu.in">info@sandipuniversity.edu.in</a>

8. **Expert Lecture**: The highlight of the event was the insightful lecture by **Dr. Gagan Deep Meena**. He spoke about the scope, challenges, and future trends in control system engineering, particularly emphasizing the role of robotics and nonlinear system control in shaping the future of automation and engineering design. The session was highly engaging and interactive, with students actively participating in the Q&A segment.