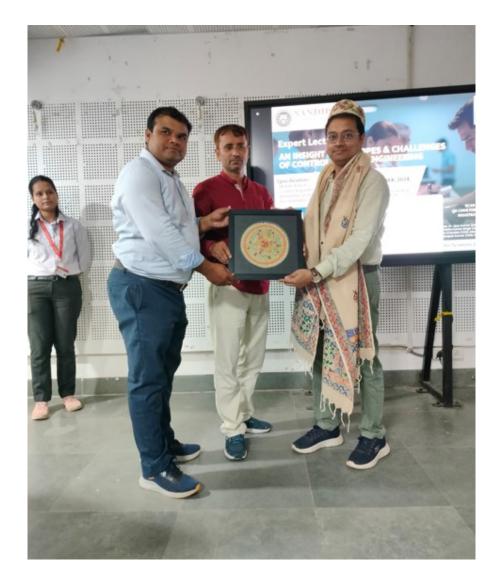

### 3. Felicitation of the Expert:

**Dr. Gagan Deep Meena**, Assistant Professor, Electrical Engineering Department, NIT Patna, was felicitated in recognition of his contribution to academia and for honoring us with his presence.