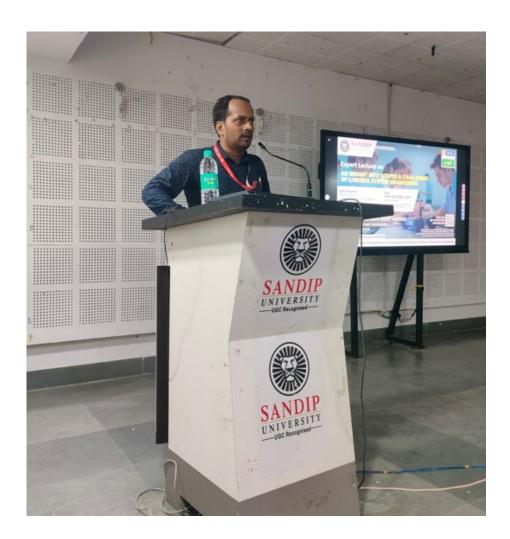

#### **Event Report**

Expert Lecture on "An Insight into Scopes and Challenges of Control System Engineering"

We are pleased to report that the School of Engineering & Technology (SOET) and the School of Computer Sciences & Engineering (SOCSE) at Sandip University, Madhubani, successfully organized an expert lecture on 19th October 2024. The event was held in the Seminar Hall, B. Ed. Building, Ground Floor, and saw enthusiastic participation from students and faculty alike.

#### **Event Overview:**

The guest speaker for the event was **Dr. Gagan Deep Meena**, Assistant Professor in the Electrical Engineering Department at NIT Patna. Dr. Meena is an expert in the fields of Mobile Robots, Control Algorithms for Robotics, Nonlinear Systems, and Discretization Techniques. His lecture on the topic "An Insight into Scopes and Challenges of Control System Engineering" provided invaluable insights to students from both SOET and SOCSE.

Neelam Vidya Vihar, Sijoul, Mailam, Madhubani, Bihar – 847235 Website:http://www.sandipuniversity.edu.in Email: <a href="mailto:info@sandipuniversity.edu.in">info@sandipuniversity.edu.in</a>

8. **Expert Lecture**: The highlight of the event was the insightful lecture by **Dr. Gagan Deep Meena**. He spoke about the scope, challenges, and future trends in control system engineering, particularly emphasizing the role of robotics and nonlinear system control in shaping the future of automation and engineering design. The session was highly engaging and interactive, with students actively participating in the Q&A segment.